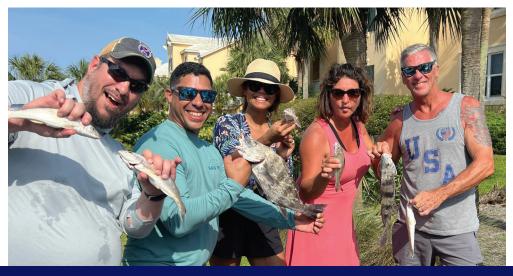

## **OUR STORY**

Bonfire Retreats are recreational therapy based, multi-day events that are reserved primarily for six Purple Heart Veterans. Bonfire retreats provide opportunities for wounded veterans, in small groups of six, to enjoy a favorite activity while partaking in the camaraderie and therapeutic value of spending time around the bonfire with fellow veterans while promoting Post-Traumatic Healing and the building of support communities, fostering healing and improving lives. Each retreat is concluded with a bonfire including a U.S. Flag retirement ceremony providing participants with an opportunity to honor fallen comrades.